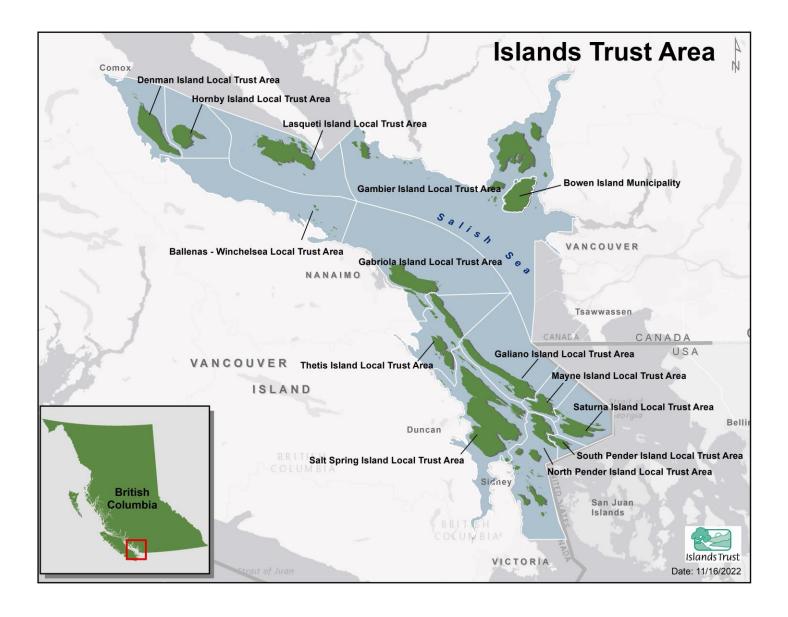

#### **About Islands Trust**

Islands Trust is a special-purpose government representing over 30,000 people living within the Islands Trust Area and 10,000 non-resident property owners. The Islands Trust Area is located within Coast Salish territory and is the homeland to many Coast Salish Peoples who have called this place home since time immemorial. Islands Trust is responsible for preserving and protecting the Islands Trust Area's unique amenities and environment through conservation-oriented land use planning and regulation, education, and cooperation with First Nations and other agencies. The Islands Trust Area covers the islands and waters between the British Columbia mainland and southern Vancouver Island. It includes 13 major islands and more than 450 smaller islands covering 5,200 square kilometres.

Bowen, Denman, Gabriola, Galiano, Gambier, Hornby, Lasqueti, Mayne, N. Pender, Salt Spring, Saturna, S. Pender, Thetis